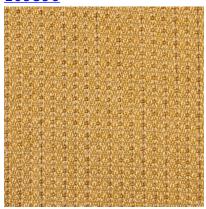

## **MELANGE - COFFEE**

**Product Specification Sheet** 

## 109896

## **DETAILED SPECS**

| Contents90% Polyester 10% LycraDimensionsMade To OrderFlammabilityCAL 117-2013 NFPA 260 Class 1Stain ProtectionWashableBackingNot ApplicableEnd UseBox SockMOQ300Pattern DirectionN/A | Textile Type      | Box Sock                      |
|---------------------------------------------------------------------------------------------------------------------------------------------------------------------------------------|-------------------|-------------------------------|
| FlammabilityCAL 117-2013 NFPA 260 Class 1Stain ProtectionWashableBackingNot ApplicableEnd UseBox SockMOQ300                                                                           | Contents          | 90% Polyester 10% Lycra       |
| Stain ProtectionWashableBackingNot ApplicableEnd UseBox SockMOQ300                                                                                                                    | Dimensions        | Made To Order                 |
| BackingNot ApplicableEnd UseBox SockMOQ300                                                                                                                                            | Flammability      | CAL 117-2013 NFPA 260 Class 1 |
| End Use Box Sock MOQ 300                                                                                                                                                              | Stain Protection  | Washable                      |
| MOQ 300                                                                                                                                                                               | Backing           | Not Applicable                |
|                                                                                                                                                                                       | End Use           | Box Sock                      |
| Pattern Direction N/A                                                                                                                                                                 | MOQ               | 300                           |
|                                                                                                                                                                                       | Pattern Direction | N/A                           |
| Care Codes C                                                                                                                                                                          | Care Codes        | С                             |